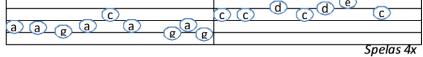

Vers1

| Am             | F               | С               | С          |
|----------------|-----------------|-----------------|------------|
| Feeling my     | way through the | darkness        |            |
| Am             | F               | С               | С          |
| Guided         | by a beating    | heart           |            |
| Am             | F               | С               | С          |
| I can' t       | tell where the  | journey will    | end        |
| Am             | F               | c               | С          |
| But I          | know where it   | starts?         |            |
| Am             | F               | c               | С          |
| They tell me   | I'm too         | young to unders | tand       |
| Am             | F               | c               | С          |
| They say I'm   | caught up in a  | dream           |            |
| Am             | F               | c               | С          |
| Well life will | pass me by if   | I don't open    | up my eyes |
| Am             | F               | c               | С          |
| Well that's    | fine by         | me              | So wake me |

Refr. 2x

| Am           | F          | С     | С | G            |
|--------------|------------|-------|---|--------------|
| up when      | it's all   | over  |   | When I'm     |
| Am           | F          | С     | С | G            |
| wiser        | and I'm    | older |   | All this     |
| Am           | F          | С     | С | G            |
| time I was   | finding my | self  |   |              |
| Am           | F          | С     | С | G            |
| And I didn't | know?l was | lost  |   | (So wake me) |