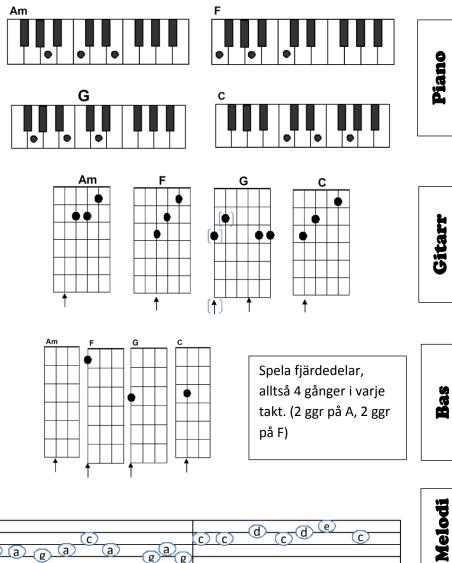

Vers1

| Am             | F               | С               | С          |
|----------------|-----------------|-----------------|------------|
| Feeling my     | way through the | darkness        |            |
| Am             | F               | С               | С          |
| Guided         | by a beating    | heart           |            |
| Am             | F               | С               | С          |
| I can' t       | tell where the  | journey will    | end        |
| Am             | F               | c               | С          |
| But I          | know where it   | starts?         |            |
| Am             | F               | c               | С          |
| They tell me   | I'm too         | young to unders | tand       |
| Am             | F               | c               | С          |
| They say I'm   | caught up in a  | dream           |            |
| Am             | F               | c               | С          |
| Well life will | pass me by if   | I don't open    | up my eyes |
| Am             | F               | c               | С          |
| Well that's    | fine by         | me              | So wake me |

Refr. 2x

| Am           | F          | С     | С | G            |
|--------------|------------|-------|---|--------------|
| up when      | it's all   | over  |   | When I'm     |
| Am           | F          | С     | С | G            |
| wiser        | and I'm    | older |   | All this     |
| Am           | F          | С     | С | G            |
| time I was   | finding my | self  |   |              |
| Am           | F          | С     | С | G            |
| And I didn't | know?l was | lost  |   | (So wake me) |